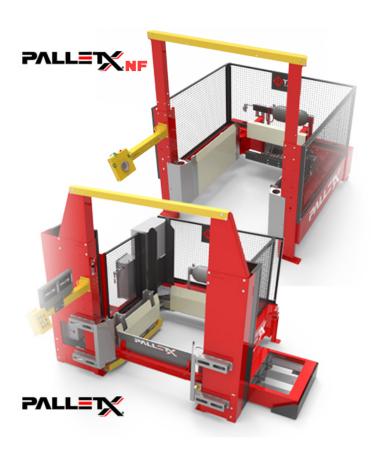

#### **PALLETX:**

- 4 Sided Clamping
- Bottom Support Blades (optional)
- High Definition Monitors and Cameras
  - Handles All Product Types \*

### **PALLETX NF:**

- 2 Sided Clamping
- Replaces Slow and Unsafe Pallet Inverters
  - Under One Year Payback (ROI)
  - No Electrical Connection Needed
  - Lower Cost than Pallet Inverters