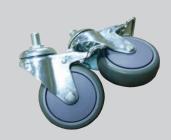

#### **LOCKING CASTERS**

The heavy duty locking casters allow the carton sealer quick and easy mobility to other locations.