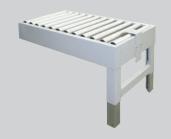

### MANUAL SIDEDRIVE DUAL MAST CARTON SEALER

The BestPack™ MSDBF sealer is a unique multi-purpose machine. Featuring a convenient top 3-flap folder and bottom T-rail leading to an extended side-drive system, the MSDBF enables a person to efficiently erect, pack, flap fold, and seal a carton in one station. Dual telescopic masts allow for an extra 4" carton height extension on the upper assembly and two 110V UL-approved electric motors power the extended side belt drive.

### **CARTON RANGE**

Length (min. - max.) (7.8" - 23.6")

Width (min. - max.) (7.8" - 19.6")

Height (min. - max.) **(4.0" - 19.6")** 

Specifications based on MSDBF22-2

- Adjustable Bed Height from: 23.5" to 30.0"
- Width/Height Adjustment Handle can be Mounted on Either Side of the Carton Sealer
- Upper Side Compression Unit
- Tape Roll Lengths: 1,000 yd., 1,500 yd., 2,000 yd.
- Heavy Duty 2mm CNC Cut and Welded Frame Including Upper Welded Legs
- UL Approved Electrical Parts
- Electrical On/Off Box can be Mounted on Either Side of the Sealer