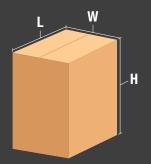

### **CARTON RANGE**

Length (min. - max.) (7.8" - 23.6")

Width (min. - max.) (7.8" - 19.6")

Height (min. - max.) **(4.0" - 19.6")** 

Specifications based on MSDBF22-2

## **POPULAR MSDBF MODELS**

Please refer to comparison chart for complete list of models.

| MODEL                  | MACHINE DIMENSIONS  LENGTH x WIDTH x HEIGHT                                                                                                                                                                                                                                                                                                                                                                                                                                                                                                                                                                                                                                                                                                                                                                                                                                                                                                                                                                                                                                                                                                                                                                                                                                                                                                                                                                                                                                                                                                                                                                                                                                                                                                                                                                                                                                                                                                                                                                                                                                                                                   | CARTON RANGE*  LENGTH (min max.) x WIDTH (min max.) x HEIGHT (min max.) | CONVEYOR HEIGHT HEIGHT (min max.) | CARTONS<br>PER MIN. | SHIPPING<br>WEIGHT (LBS) |
|------------------------|-------------------------------------------------------------------------------------------------------------------------------------------------------------------------------------------------------------------------------------------------------------------------------------------------------------------------------------------------------------------------------------------------------------------------------------------------------------------------------------------------------------------------------------------------------------------------------------------------------------------------------------------------------------------------------------------------------------------------------------------------------------------------------------------------------------------------------------------------------------------------------------------------------------------------------------------------------------------------------------------------------------------------------------------------------------------------------------------------------------------------------------------------------------------------------------------------------------------------------------------------------------------------------------------------------------------------------------------------------------------------------------------------------------------------------------------------------------------------------------------------------------------------------------------------------------------------------------------------------------------------------------------------------------------------------------------------------------------------------------------------------------------------------------------------------------------------------------------------------------------------------------------------------------------------------------------------------------------------------------------------------------------------------------------------------------------------------------------------------------------------------|-------------------------------------------------------------------------|-----------------------------------|---------------------|--------------------------|
| MSDBF22<br>2" Tape Hea | = (QQ 6") \ (\(\frac{1}{2}\) \ \(\frac{1}{2}\) \\(\frac{1}{2}\) \(\frac{1}{2}\) \\(\frac{1}{2}\) \\(\frac{1}\) \\(\frac{1}{2}\) \\(\frac{1}\) \\(\frac{1}\) \\(\frac{1}\) | (7.8" - 23.6") x (7.8" - 19.6") x (4.0" - 19.6")                        | (23.5" - 30.0")                   | Up to 15            | 420                      |
| MSDBF22<br>3" Tape Hea | (90 6") > (32 8") > (70 3")                                                                                                                                                                                                                                                                                                                                                                                                                                                                                                                                                                                                                                                                                                                                                                                                                                                                                                                                                                                                                                                                                                                                                                                                                                                                                                                                                                                                                                                                                                                                                                                                                                                                                                                                                                                                                                                                                                                                                                                                                                                                                                   | (7.8" - 23.6") x (7.8" - 19.6") x (4.0" - 19.6")                        | (23.5" - 30.0")                   | Up to 15            | 420                      |
| MSDBF32<br>2" Tape Hea | - (105 O") > (10 Q") > (70 Q")                                                                                                                                                                                                                                                                                                                                                                                                                                                                                                                                                                                                                                                                                                                                                                                                                                                                                                                                                                                                                                                                                                                                                                                                                                                                                                                                                                                                                                                                                                                                                                                                                                                                                                                                                                                                                                                                                                                                                                                                                                                                                                | (14.0" - 48.0") x (12.0" - 30.0") x (6.0" - 19.6")                      | (23.5" - 30.0")                   | Up to 15            | 648                      |
| MSDBF32<br>3" Tape Hea | (125 (1") x (43 8") x (70 3")                                                                                                                                                                                                                                                                                                                                                                                                                                                                                                                                                                                                                                                                                                                                                                                                                                                                                                                                                                                                                                                                                                                                                                                                                                                                                                                                                                                                                                                                                                                                                                                                                                                                                                                                                                                                                                                                                                                                                                                                                                                                                                 | (14.0" - 48.0") x (12.0" - 30.0") x (6.0" - 19.6")                      | (25.8" - 30.0")                   | Up to 15            | 648                      |