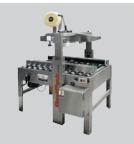

# **MSDBF**

### MANUAL SIDEDRIVE DUAL MAST CARTON SEALER

The BestPack™ MSDBF sealer is a unique multi-purpose machine. Featuring a convenient top 3-flap folder and bottom T-rail leading to an extended side-drive system, the MSDBF enables a person to efficiently erect, pack, flap fold, and seal a carton in one station. Dual telescopic masts allow for an extra 4" carton height extension on the upper assembly and two 110V UL-approved electric motors power the extended side belt drive.

### STANDARD FEATURES

- Designed for Uniform Applications Capable of Interchanging: 2" or 3" Tape Heads
- Extended Two Side Belt Drive
- Uniform Top & Bottom Flap Folder
- Telescopic Mast Design
- Attached T-Rail Packing Station (Additional T-Rail Adaptors may be Needed Depending on Box Sizes)
- Extra 4" Carton Height Adjustment Available on Upper Assembly
- Exclusive 2" or 3" Pop-out Pressure Sensitive "High Speed" Tape Head with Patented Tab Adjustment and Noise Reduction Arm