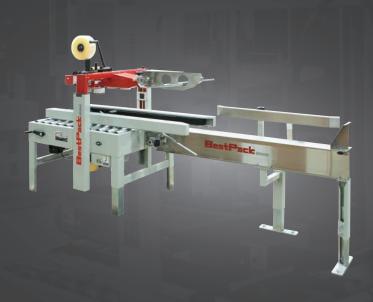

### MANUAL SIDEDRIVE DUAL MAST CARTON SEALER

The BestPack™ MSDBF sealer is a unique multi-purpose machine. Featuring a convenient top 3-flap folder and bottom T-rail leading to an extended side-drive system, the MSDBF enables a person to efficiently erect, pack, flap fold, and seal a carton in one station. Dual telescopic masts allow for an extra 4" carton height extension on the upper assembly and two 110V UL-approved electric motors power the extended side belt drive.

### STANDARD FEATURES

- Designed for Uniform Applications Capable of Interchanging: 2" or 3" Tape Heads
- Extended Two Side Belt Drive
- Uniform Top & Bottom Flap Folder
- Telescopic Mast Design
- Attached T-Rail Packing Station (Additional T-Rail Adaptors may be Needed Depending on Box Sizes)
- Extra 4" Carton Height Adjustment Available on Upper Assembly
- Exclusive 2" or 3" Pop-out Pressure Sensitive "High Speed" Tape Head with Patented Tab Adjustment and Noise Reduction Arm

- Adjustable Bed Height from: 23.5" to 30.0"
- Width/Height Adjustment Handle can be Mounted on Either Side of the Carton Sealer
- Upper Side Compression Unit
- Tape Roll Lengths: 1,000 yd., 1,500 yd., 2,000 yd.
- Heavy Duty 2mm CNC Cut and Welded Frame Including Upper Welded Legs
- UL Approved Electrical Parts
- Electrical On/Off Box can be Mounted on Either Side of the Sealer