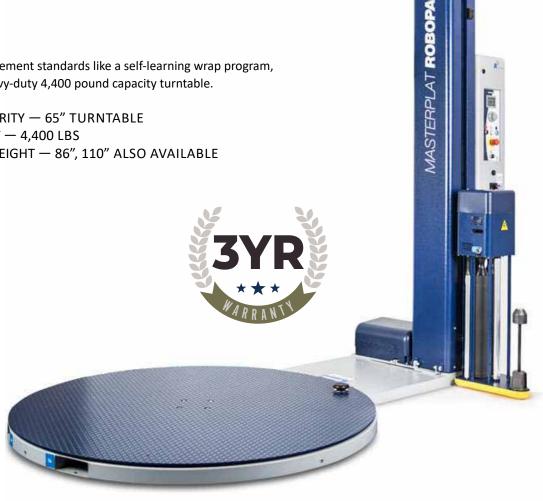

## **DESIGNED FOR CUSTOMERS WRAPPING UP TO 30 LOADS AN HOUR.**

Includes productivity improvement standards like a self-learning wrap program, 110" wrap height, and a heavy-duty 4,400 pound capacity turntable.

- STRUCTURAL INTEGRITY 65" TURNTABLE
- MAXIMUM WEIGHT 4,400 LBS
- STANDARD WRAP HEIGHT 86", 110" ALSO AVAILABLE

#### LOAD HANDLING SYSTEM

Turntable Size
65" diameter
Maximum Load Height
86", 110" available
Maximum Load Weight
4.400 lbs.

### **UTILITY REQUIREMENTS**

Voltage 115V, 20amps, 60Hz, 1PH Warranty 3 Years